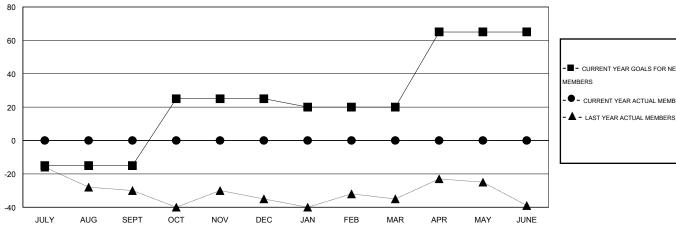

#### GOALS AND ACTUAL MEMBERS CUMULATIVE

| -■- CURRENT YEAR GOALS FOR NEW    |
|-----------------------------------|
| MEMBERS                           |
| - ● - CURRENT YEAR ACTUAL MEMBERS |

| DROPPED CLUBS: 0 |   |
|------------------|---|
| DROPPED MEMBERS  |   |
| DECEASED         | 0 |
| CLUB CANCELLED   | 0 |
| OTHER            | 0 |
| TOTAL            | 0 |